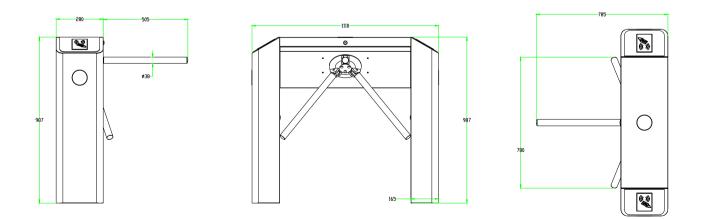

## **Specifications**

| Power requirements                 |             | AC110V/220V, 50/60Hz                            |
|------------------------------------|-------------|-------------------------------------------------|
| Power consumption                  | Starting    | 73W                                             |
|                                    | Standby     | 20W                                             |
|                                    | Unlock      | 63W                                             |
| Working temperature                |             | -28 ℃ - 60 ℃                                    |
| Working humidity                   |             | 5%-80%                                          |
| Working environment                |             | Indoor/Outdoor(if sheltered)                    |
| Speed of throughput                | RFID        | Maximum 30/minute                               |
|                                    | Fingerprint | Maximum 25/minute                               |
| Lane width(mm)                     |             | 505                                             |
| Footprint(mm*mm)                   |             | 785*1110                                        |
| Dimension(mm)                      |             | L=1110, W=280, H=987                            |
| Dimension with packing(mm)         |             | L=1175, W=370, H=1070                           |
| Net weight(kg)                     |             | 40                                              |
| Weight with packing(kg)            |             | 48                                              |
| LED indicator                      |             | Y                                               |
| Cabinet material                   |             | SUS304 Stainless Steel                          |
| Lid material                       |             | SUS304 Stainless Steel                          |
| Barrier material                   |             | SUS304 Stainless Steel                          |
| Barrier movement                   |             | Rotation                                        |
| Emergency mode                     |             | Y                                               |
| Security level                     |             | Medium                                          |
| Mean cycles between failure (MCBF) |             | 1 million                                       |
| Options/Accessories                |             | Counter, SUS316 Cabinet and Lid, Remote Control |

## **Dimensions (mm)**