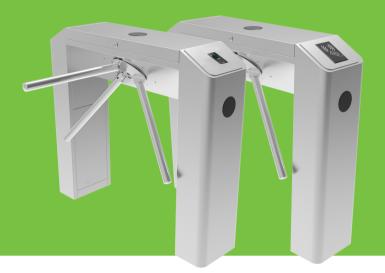

## TS2000 Pro Series

TS2000 Pro Tripod Turnstile TS2011 Pro Tripod Turnstile (w/ controller and RFID reader) TS2022 Pro Tripod Turnstile (w/ controller and combination of fingerprint & RFID

Our Pro series tripod turnstiles represent classic and safe way to protect your premises. They are used in various indoor environment applications. They fit perfectly as an economical option in the office buildings and other related applications.

## **Features**

- SUS304 stainless steel housing
- Bi-directional tripod turnstile with arm drop function
- LED pictograms for intuitive user experience and high throughput in both directions
- High quality at an affordable price
- Low power consumption
- Wide range of accessories
- Easy and simple installation process
- Easy to maintain and monitor