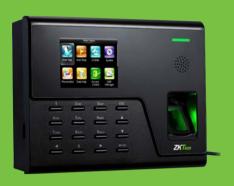

# Fingerprint Time & Attendance and Access Control Terminal

UA760 is a 2.8 inches color screen biometric terminal for Time & Attendance, and Access Control (primary) applications. It adopts BioID fingerprint collector for excellent recognition and internal WiFi for convenient communication. Users can manage data via TCP/IP, WiFi, and USB host port for data up/download to avoid the risk of accidental deletion. Besides, ADMS function can achieve remote data management with our BioTime software.

#### **Features**

- Wi-Fi: WiFi module is integrated. It is working on the 2.4G radio band, and meet the IEEE 802.11b/g/n standards.
- **USB:** Support USB host connection to achieve data backup and management while the device is standalone.
- ADMS: Solve the device's capacity limitation through networking via HTTP sever.
  Mondial devices can be connected and upload & backup data automatically. This is helpful for devices managing and monitoring.
- **BioID:** Using BioID Fingerprint Collector for excellent recognition rate. Dry, moist, or rough fingerprints can work well.