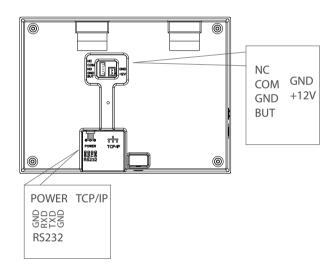

trol Interface | 3rd Party Electirc Lock, Exit Button                                                              |
| Software                 | BioTime                                                                                           |
| Power Supply             | DC 12V/1.5A                                                                                       |
| Dimension                | 186*138*43.6mm (LxWxT)                                                                            |
| Operating Temp.          | 0 °C - 45 °C                                                                                      |
| Operating Humidity       | 20% - 80%                                                                                         |

### Configuration



#### Interface



#### What's in the Box







Screws and Holders



Back Plate



Power Adapter