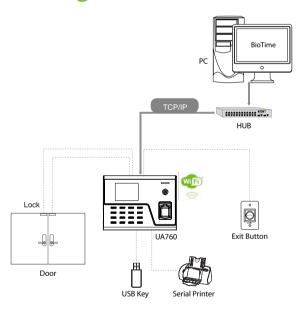

|
| Access Control Interface | 3rd Party Electirc Lock, Exit Button                                                              |
| Software                 | BioTime                                                                                           |
| Power Supply             | DC 12V/1.5A                                                                                       |
| Dimension                | 186*138*43.6mm (LxWxT)                                                                            |
| Operating Temp.          | 0 °C - 45 °C                                                                                      |
| Operating Humidity       | 20% - 80%                                                                                         |

### Configuration



#### Interface



#### What's in the Box







Screws and Holders



Back Plate



Power Adapter