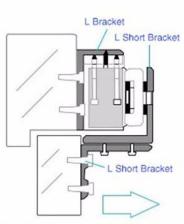

It is safe, reliable and efficient

Installation diagram

Two "L" short bracket spell "Z" bracket

Installation real effect figure