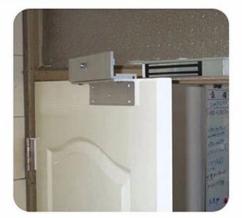

## 280kg magnetic lock bracket

## Model# ALF LZ280

## **GENERAL DESCRIPTION**

1.It is made of two parts and it is used on the inward door.

2. High Strength Aluminum is the main constitute.Special Aluminum, Firm and Durable.Special Design, Suitable with all kinds of Doors.The Best Choice of Access Control.

## ADVANTAGE

Page1 Total3

This is a Z & L for 180KG/280kg magnetic door lock Special aluminum, firm and durable Special design, suitable for wooden door and metal door

It is easy to install and convenient to use

It is safe, reliable and efficient

Installation diagram

Two "L" short bracket spell "Z" bracket

Installation real effect figure