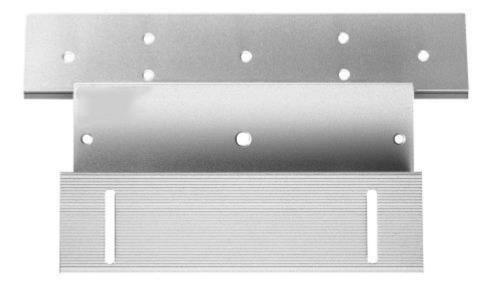

## 280kg magnetic lock bracket

## Model# ALF LZ280

| Product Parameter  | Parameter Description                                 |
|--------------------|-------------------------------------------------------|
| Material           | High Strength Aluminum, Sandblast Finished            |
| Suitable           | Narrow Door                                           |
| Opening Mode       | 90 Degree Door                                        |
| Finished for Shell | Anodized aluminum                                     |
| Weight             | 0.7kg                                                 |
| Material           | Special alloy aluminum, flashing silver sand blasting |
| Suitable For       | Inner open wooden door, narrow box door, metal door   |
| Product Parameter  | Parameter Description                                 |
| Dimension          | L:250x47x28(mm) Z:180x50x50(mm) (280ZL)               |
| Material           | High Strength Aluminum, Sandblast Finished            |
| Suitable           | Narrow Door                                           |
| Opening Mode       | 90 Degree Door                                        |

## ADVANTAGE

Page1 Total3

This is a Z & L for 180KG/280kg magnetic door lock Special aluminum, firm and durable Special design, suitable for wooden door and metal door

It is easy to install and convenient to use