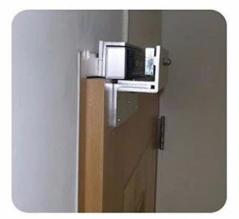

It is safe, reliable and efficient

Installation diagram

Two "L" short bracket spell "Z" bracket

Installation real effect figure