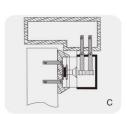

(With LZ-bracket for inswing door)

(With L-bracket for? Narrow door frames)

Standard installation

Glass door U-bracket