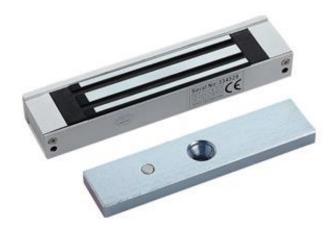

## **AL M180**

Alpha Single Door Magnetic Lock - 180 kg

## **Parameters**

| Product Parameter        | Parameter Description                               |
|--------------------------|-----------------------------------------------------|
| Size                     | 183Lx41.4Wx20.5H(mm)                                |
| Armature Plate Dimension | 130Lx33Wx9.3H(mm)                                   |
| Holding Force            | 180kg(350Lbs)                                       |
| Input Voltage            | 12/24VDC+10%                                        |
| Current                  | 12V/300mA 24V/150mA                                 |
| Signal                   | 12/24VDC+10%                                        |
| Suitable                 | Wooden door, Glass door, Metal door, Fireproof door |
| Surface Temp             | ≤+20°C                                              |

| Operating Temp        | -10~+55°C(14-131F)    |
|-----------------------|-----------------------|
| Humidity              | 0~90%(non-condensing) |
| Cover Finish          | Anodized aluminum     |
| Lock Finish           | Zinc                  |
| Armature Plate Finish | Zinc                  |
| Weight                | 1.2KG                 |