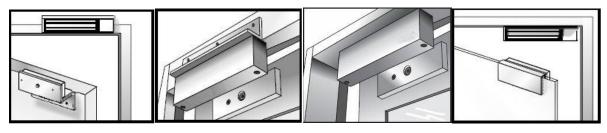

(With LZ-bracket for inswing door)

(With L-bracket for? Narrow door frames)

Standard installation

Glass door U-bracket