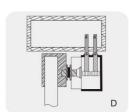

(With LZ-bracket for inswing door)

(With L-bracket for? Narrow door frames)

Standard installation

Glass door U-bracket