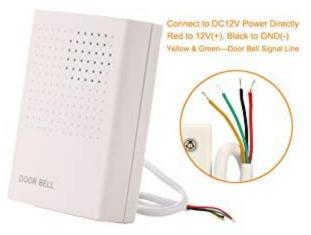

## Wiring Diagram

Connect to 12VDC power, red wire connect to positive (+), black wire connects to negative (-).

The green and yellow wires are signal wires, connect to the "BELL" terminal of the access control unit.

### Cable:

Red: V+Black: V-

Yellow & Orange: Signal