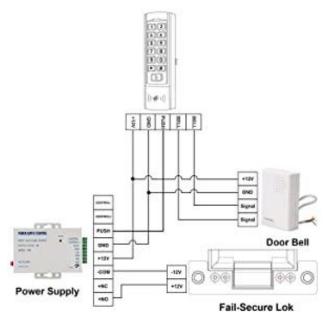

## Wiring Diagram

Connect to 12VDC power, red wire connect to positive (+), black wire connects to negative (-).

The green and yellow wires are signal wires, connect to the "BELL" terminal of the access control unit.

Attention: Other props shown on this picture are not included.