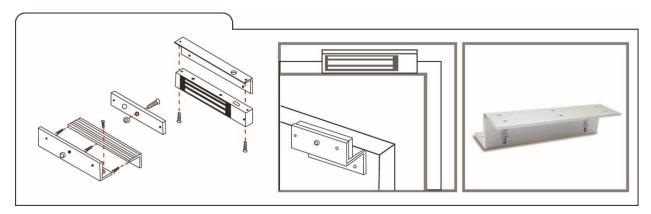

### **Mounting Diagram**

Mounting Procedure: Remove the original "Filler Plate" attached to the EM Lock, and replace with "Adjustable L Bracket" set.