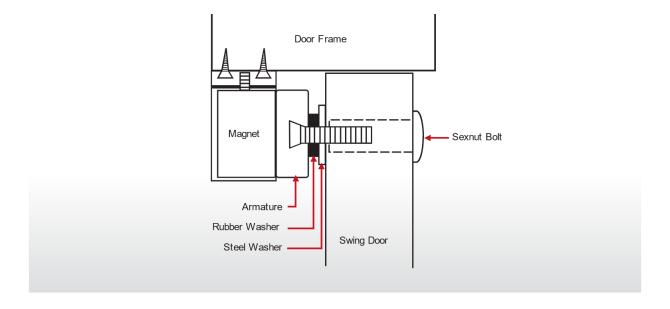

### **Mounting Diagram**

Mounting Procedure: Remove the original "Filler Plate" attached to the EM Lock, and replace with "Adjustable L Bracket" set.