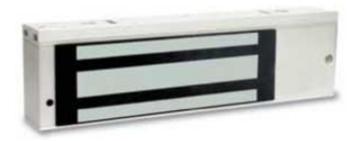

# **ALF M560**

ALF M560 electromagnetic locks are cost effective accessories for a perfect access control system. The model M560 offers 1200 lbs of holding force and is good for all types of doors, while the model M560 provides extra holding power when required. Both models are easy to install and suitable for a large variety of applications. It has no moving parts thus keeping maintenance to a minimum. All types of brackets are available as add-ons to ease installation for both in-swing and out-swing doors.

## Specification

| Model                        | ALF M560                         |
|------------------------------|----------------------------------|
| Product Dimension (L*W*H) mm | 265*66*40mm                      |
| Power Input                  | 12/24 V DC                       |
| <b>Current Draw</b>          | Stand-by: 250mA, Activity: 500mA |
| Holding Force                | Approximately 900lbs             |
| Туре                         | Fail-Safe                        |