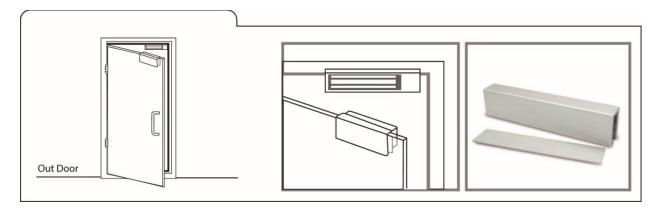

### Installation Guide

# **ALF M560**

ALF M560 electromagnetic locks are cost effective accessories for a perfect access control system. The model M560 offers 1200 lbs of holding force and is good for all types of doors, while the model M560 provides extra holding power when required. Both models are easy to install and suitable for a large variety of applications. It has no moving parts thus keeping maintenance to a minimum. All types of brackets are available as add-ons to ease installation for both in-swing and out-swing doors.