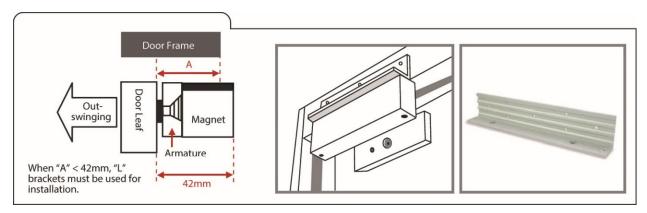

### L – Bracket

- Adjustable "L" bracket for outward door when the header is narrow.
- Available for M560 Series.