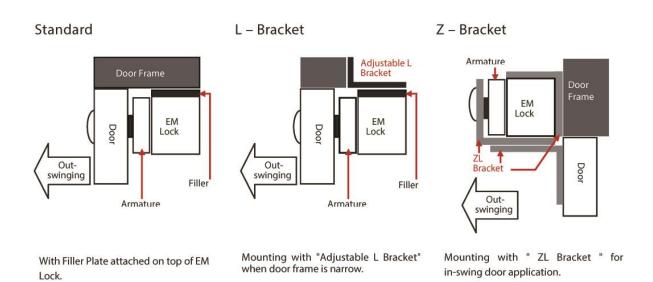

### **Mounting Diagram**

Mounting Procedure: Remove the original "Filler Plate" attached to the EM Lock, and replace with "Adjustable L Bracket" set.

### L – Bracket

- Adjustable "L" bracket for outward door when the header is narrow.
- Available for M560 Series.

#### Z - Bracket

- Adjustable "ZL" bracket for inward door application.
- Available for M560 Series application.