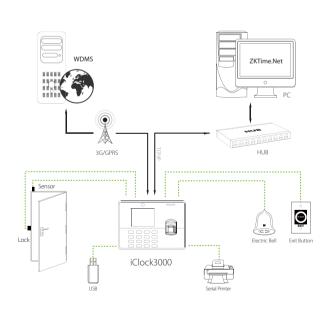

#### Access Control Interface

Wiegand in and out, door lock, sensor connection, alarm

### Interface

Back Plate

Mounting Paper

Power Adapter

Screws and Holders

Lines for Access Control Interface

Star-shape Screw Driver