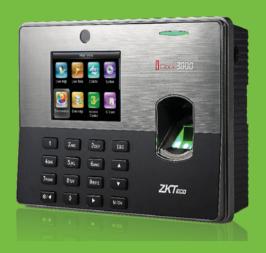

# iClock3000

Fingerprint Time Attendance & Access Control Terminal

iClock3000 is a 3.5-Inch TFT Time Attendance & Access Control Terminal with large fingerprint template capacity of 20,000. Adopting the new user-friendly firmware and the latest core-board, it improves its performance, accelerates identification speed and becomes more extendable for various customization

requirements. What's more, the user-friendly interface gives you a new experience.

It has standard functions like TCP/IP, USB-host, camera and T9 input. It also has access control interfaces for Wiegand-in, Wiegand-out, door lock, alarm and doorbell.

### Remarkable User Experience

- Intuitive and stunning UI designed with the most popular and internationalized element
- Interface operation adopts modularized hierarchical design. Simpler, better and more logical
- Great user interactivity
- User validity setting